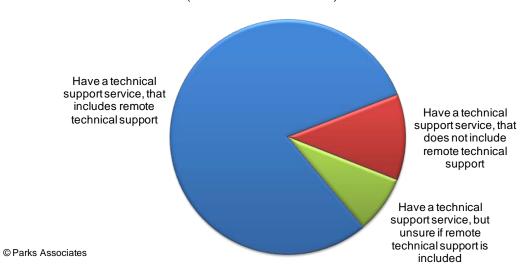

# Premium Technical Support Service & Remote Technical Support

(U.S. Broadband Households)